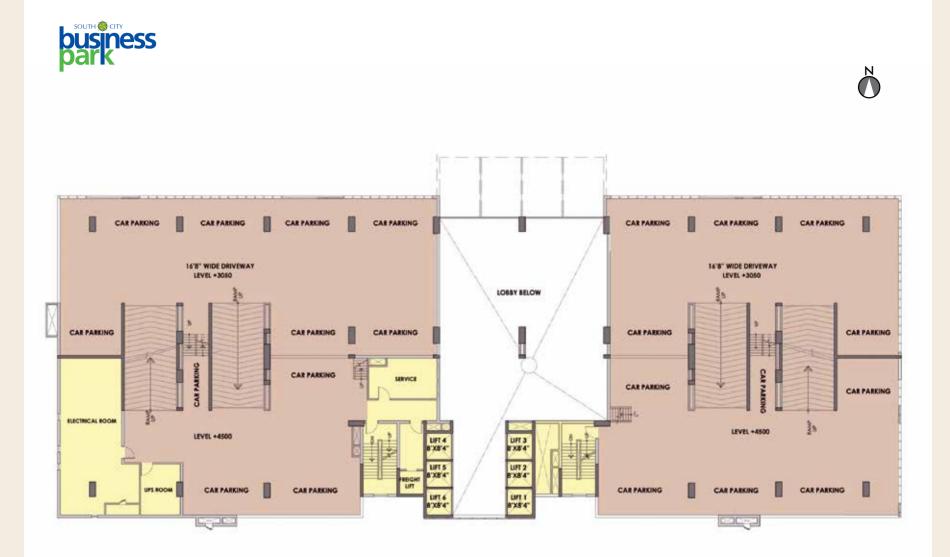

#### SECOND FLOOR PLAN

This floor plan, area and dimensions are tentative and subject to change at the sole discretion of the developer and/or the architects

| OFFICE TYPE  | OFFICE - 1     | OFFICE - 2    | OFFICE - 3    | OFFICE - 4    | OFFICE - 5    | OFFICE - 6    | OFFICE - 7    | OFFICE - 8    | OFFICE - 9  | OFFICE - 10   | OFFICE - 11 |
|--------------|----------------|---------------|---------------|---------------|---------------|---------------|---------------|---------------|-------------|---------------|-------------|
| SBA          | 5072           | 1808          | 1950          | 2005          | 2005          | 2030          | 2005          | 2005          | 2067        | 2095          | 5072        |
| OFFICE SIZE  | 39'10" X 93'6" | 42'9" X 29'2" | 25'8" X 55'5" | 26'2" X 55'5" | 26'2" X 55'5" | 26'6" X 55'5" | 26'2" X 55'5" | 26'2" X 55'5" | 27' X 55'5" | 55'9" X 29'2" | 39' X 93'6" |
| TOILET TYPE  | T2 & T2A       | T3            | TI            | τı            | TI            | TI            | n             | TI            | T4          | T3A           | T5 & T1     |
| TERRACE AREA | 224            |               | 152           | 152           | 152           | 172           | 154           | 152           | 152         | -             | 224         |

| TOILET - T1 | TOILET - T2 | TOILET - T2A | TOILET - T3 | TOILET - T3A | TOILET - T4 | TOILET - T5 |
|-------------|-------------|--------------|-------------|--------------|-------------|-------------|
| 5' X 8'2"   | 5' X 7'     | 5' X 7'      | 7' X 5'10"  | 7'8" X 5'10" | 5'8" X 6'   | 6' X 5'     |